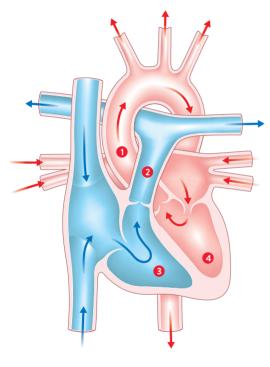

## Transposition of the great arteries 💙

Aorta
Pulmonary artery
The duct
Connection between the atria (atrial septal defect)

Images courtesy of

If you have any questions or are concerned please contact the Cardiac Nurse Specialists at Bristol Royal Hospital for Children on: