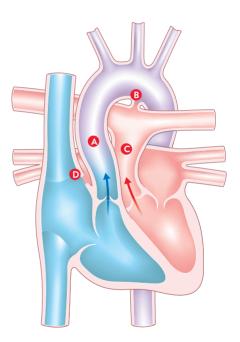

## Transposition of the great arteries 💙

Aorta
Pulmonary artery
The duct
Connection between the atria (atrial septal defect)

Images courtesy of

If you have any questions or are concerned please contact the Cardiac Nurse Specialists at Bristol Royal Hospital for Children on: